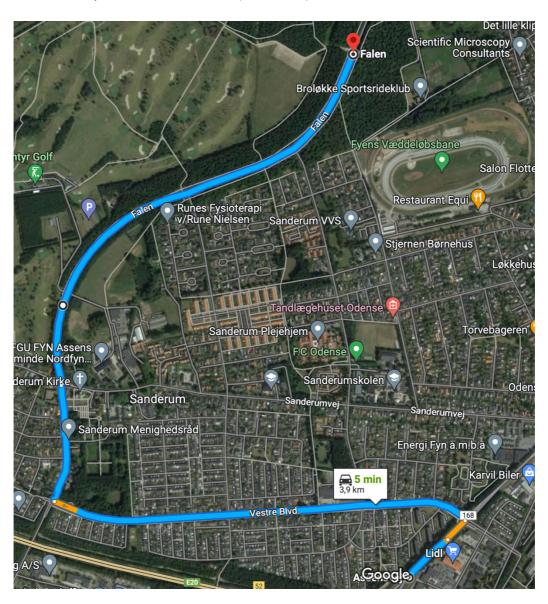

## From MTV E20:

Take exit 52 against Odense SV, continue againt Odense via Assensvej until the first traffic light, take a left turn towards Sanderumvej, continue towards the first roundabout, make a turn towards Falen, continue to Tinderbox production entrance (Falen 175)

## **Closing of Falen**

Falen will be blocked at the intersection Falen/ Kløvermosevej the 27/28/29 June between 11-04

The closing of Falen will not affect the directions from MTV E20

From Odense C take Sønder Bvld. / Faaborgvej until the intersection at Sanderumvej. make a left turn at the intersection, continue until the first roundabout, take the first exit (Falen), continue at Falen until Tinderbox productions entrance (Falen 175)